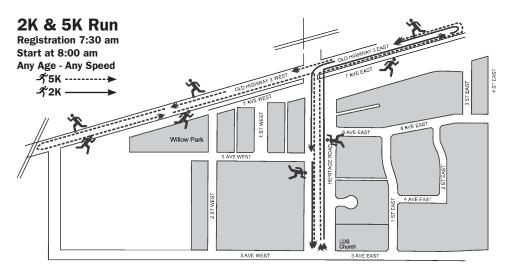

### SATURDAY

7:30 am - 2K & 5K Fun Run - Packet Pick-up & Race Registration

8:00 am - Run Start Time - Any age, any speed

8:00 am – 9:30 am - Breakfast at Willow Park Courtesy of Barnwell Church of Jesus Christ of Latter-day Saints