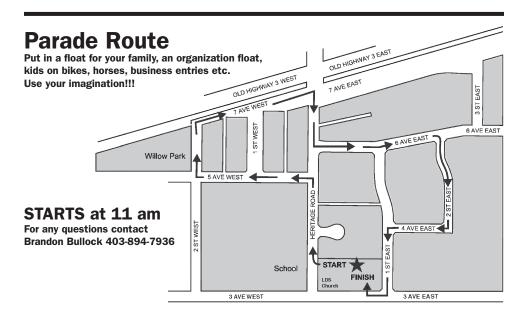

**11:00 am – Candy Parade** – Brandon Bullock 403-894-7936 Route posted at Village Office and www.barnwell.ca. Put in a float for your family, organization or business, decorate your bike, ride your horse. Use your imagination!

Arrive with your float at 10 am at the LDS Church parking lot to line up for the parade.

- 12:00 pm- 5:00 pm- Craft Sale in Willow Park Place (the old library)
- 12:30 pm 6:00 pm Pickleball Tournament continues...
- 5:00 pm 8:30 pm Vendors