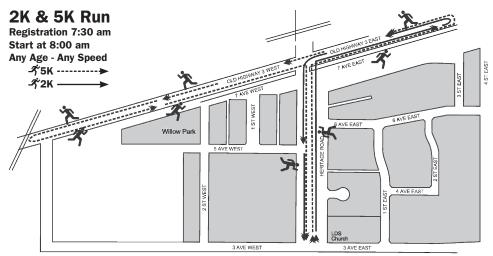

# **SATURDAY**

7:30 am - 2K & 5K Fun Run - Packet Pick-up & Race Registration @ Barnwell School

8:00 am - Run Start Time - Any age, any speed

8:00 am - 9:30 am - Breakfast at Willow Park

Courtesy of Barnwell Church of Jesus Christ of Latter-Day Saints