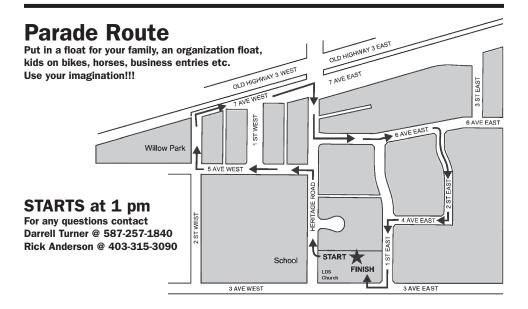

9:00 am - 12:00 pm - Volleyball & Pickleball Finals

**11:00 am- 5:00pm**- Craft Sale in Willow Park Place (the old library)

1:00 pm - Candy Parade - Contact: Darrell Turner: 587-257-1840 or

Rick Anderson: 403-315-3090. Route posted at Village Office and www.barnwell.ca. Put in a float for your family, organization or business, decorate your bike, ride your horse. Use your imagination! Arrive with your float at 12pm at the LDS Church parking lot to line up for the parade.